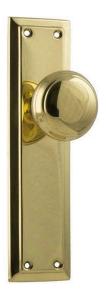

## Tradco 0981 Richmond Knob on Passage Long Backplate -Polished Brass

**SKU** THA-0981

**MPN**0981

## **DESCRIPTION**

Tradco 0981 Richmond Knob Latch SB 200x50mm PB

Material

Solid brass

**Suitability** 

Suits internal residential applications

Finish

Polished brass

**Features** 

Height 200mm x Width 50mm x Projection 62mm Short backplate lever version available

## **SPECIFICATION**

MPN 0981
Brand TradCo
Product Width 50mm
Product Height 200mm
Projection or Length 62mm

Product Finish or Colour Polished Brass (PB)

**Product Material** Brass **Includes Fixing Screws** Yes