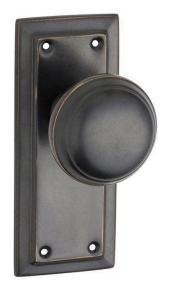

## Tradco 0990 Richmond Knob on Short Backplate - Antique Copper

**SKU** THA-0990

**MPN**0990

## **DESCRIPTION**

Tradco 0990 Richmond Knob Latch SB 125x50mm AC

Material

Solid brass

**Suitability** 

Suits internal residential applications

Finish

Antique copper

**Features** 

Height 125mm x Width 50mm x Projection 62mm Long backplate lever version available

## **SPECIFICATION**

MPN 0990
Brand TradCo
Product Width 50mm
Product Height 125mm
Product Warranty 10 Years
Projection or Length 62mm

Product Finish or Colour Antique Copper (AC)

**Product Material** Brass **Includes Fixing Screws** Yes