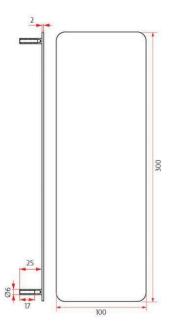

#### Sabre 300x100 External Push Plate Satin Stainless Steel

Dimensions - 300mm L x 100mm W x 2mm T Suits 35 - 45mm doors Material - 304 stainless steel AS1428 Compliant

10 year manufacturer's warranty

### **SPECIFICATION**

MPN SAB-PPCON310-SSS

**Brand** Sabre **Product Length** 300mm **Projection or Length** 2mm **Product Thickness** 2mm **Plate Width** 100mm **Plate Height** 300mm

**Product Finish or Colour** Satin Stainless Steel (SSS) **Product Material** 304 Stainless Steel