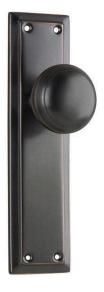

## Tradco 0991 Richmond Knob on Passage Long Backplate -Antique Copper

**SKU** THA-0991

**MPN**0991

## **DESCRIPTION**

Tradco 0991 Richmond Knob Latch SB 200x50mm AC

Material

Solid brass

**Suitability** 

Suits internal residential applications

Finish

Antique copper

**Features** 

Height 200mm x Width 50mm x Projection 62mm Short backplate lever version available

## **SPECIFICATION**

MPN 0991
Brand TradCo
Product Width 50mm
Product Height 200mm
Projection or Length 62mm

Product Finish or Colour Antique Copper (AC)

**Product Material** Brass **Includes Fixing Screws** Yes

Suitable for Door TypeTimber DoorsSquare / Round FaceSquareSpindle Size7.6mmFixingVisible FixedProduct Warranty10 Years