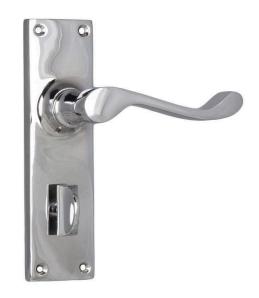

## Tradco 0907P Victorian Lever on Privacy Long Backplate - Chrome Plate

**SKU** THA-0907P

**MPN**0907P

## **DESCRIPTION**

Tradco 0907P Victorian Lever Privacy 152x42mm CP

Material

Solid brass

**Suitability** 

Suits internal and external residential applications

Keying

CTC 57mm privacy

Finish

Chrome plated

**Features** 

Height 152mm x Width 42mm x Projection 59mm On rose version available

## **SPECIFICATION**

MPN 0907P
Brand TradCo
Product Width 42mm
Product Height 152mm
Projection or Length 59mm

Product Finish or Colour Chrome Polish (CP)

Product Material Brass Includes Fixing Screws Yes