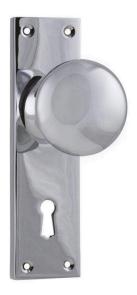

## Tradco 0911 Victorian Knob on Skeleton Key Long Backplate - Chrome Plate

**SKU** THA-0911

**MPN**0911

## **DESCRIPTION**

Tradco 0911 Victorian Knob Lock 152x42mm CP

Material

Solid brass

**Suitability** 

Suits internal residential applications

Keying

CTC 57mm lock profile

**Finish** 

Chrome plated

**Features** 

Height 152mm x Width 42mm x Projection 59mm Traditional English inspired style, adaptable to many applications and decors Knobs on rose version available

## **SPECIFICATION**

MPN 0911
Brand TradCo
Product Width 42mm
Product Height 152mm
Projection or Length 75mm

**Product Finish or Colour** Chrome Polish (CP)

**Product Material** Brass **Includes Fixing Screws** Yes