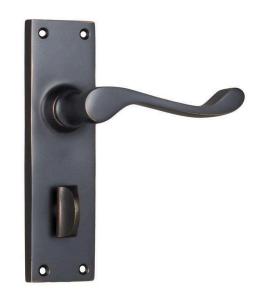

## Tradco 0902P Victorian Lever on Privacy Long Backplate - Antique Copper

**SKU** THA-0902P

**MPN**0902P

## **DESCRIPTION**

Tradco 0902P Victorian Lever Privacy 152x42mm AC

Material

Solid brass

Suitability

Suits internal and external residential applications

Keying

CTC 57mm privacy

**Finish** 

Antique copper

**Features** 

Height 152mm x Width 42mm x Projection 59mm On Rose version available

## **SPECIFICATION**

MPN 0902P
Brand TradCo
Product Width 42mm
Product Height 152mm
Projection or Length 59mm

Product Finish or Colour Antique Copper (AC)

Product Material Brass Includes Fixing Screws Yes