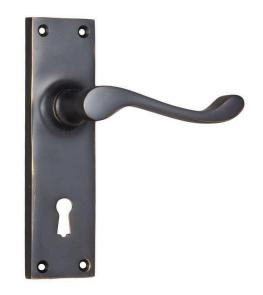

## Tradco 0903 Victorian Lever on Skeleton Key Long Backplate - Antique Copper

**SKU** THA-0903

**MPN**0903

## **DESCRIPTION**

Tradco 0903 Victorian Lever Lock 152x42mm AC

Material

Solid brass

**Suitability** 

Suits internal and external residential applications

Keying

CTC 57mm lock profile

**Finish** 

Antique copper

**Features** 

Height 152mm x Width 42mm x Projection 59mm On Rose version available

## **SPECIFICATION**

MPN 0903
Brand TradCo
Product Width 42mm
Product Height 152mm
Projection or Length 59mm

Product Finish or Colour Antique Copper (AC)

Product Material Brass
Includes Fixing Screws Yes