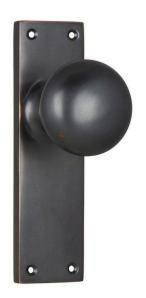

## Tradco 0905 Victorian Knob on Passage Long Backplate -Antique Copper

**SKU** THA-0905

**MPN**0905

## **DESCRIPTION**

Tradco 0905 Victorian Knob Latch 152x42mm AC

Material

Solid brass

**Suitability** 

Suits internal residential applications

Finish

Antique copper

**Features** 

Height 152mm x Width 42mm x Projection 59mm Traditional English inspired style, adaptable to many applications and decors On Rose version available