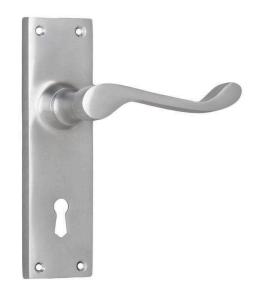

## Tradco 0913 Victorian Lever on Skeleton Key Long Backplate - Satin Chrome

**SKU** THA-0913

**MPN**0913

## **DESCRIPTION**

Tradco 0913 Victorian Lever Lock 152x42mm SC

Material

Solid brass

**Suitability** 

Suits internal and external residential applications

Keying

CTC 57mm lock profile

**Finish** 

Satin chrome

Features

Height 152mm x Width 42mm x Projection 59mm On Rose version available

## **SPECIFICATION**

MPN 0913
Brand TradCo
Product Width 42mm
Product Height 152mm
Projection or Length 59mm

Product Finish or Colour Satin Chrome (SC)

Product Material Brass Includes Fixing Screws Yes

Suitable for Door TypeTimber DoorsSquare / Round FaceSquareSpindle Size7.6mmFixingVisible Fixed