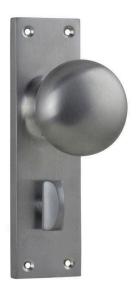

## Tradco 0915P Victorian Knob on Privacy Long Backplate -Satin Chrome

**SKU** THA-0915P

**MPN**0915P

## **DESCRIPTION**

Tradco 0915P Victorian Knob Privacy 152x42mm SC

Material

Solid brass

**Suitability** 

Suits internal and external residential applications

Keying

CTC 57mm privacy

**Finish** 

Satin chrome

**Features** 

Height 152mm x Width 42mm x Projection 59mm Traditional English inspired style, adaptable to many applications and decors Knobs on Rose version available

## **SPECIFICATION**

MPN 0915P
Brand TradCo
Product Width 42mm
Product Height 152mm
Projection or Length 75mm

Product Finish or Colour Satin Chrome (SC)

Product Material Brass
Includes Fixing Screws Yes

Suitable for Door TypeTimber DoorsSquare / Round FaceSquareSpindle Size7.6mm