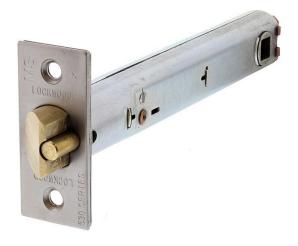

# Lockwood 530 Deadlatch -Latch Only - Satin Chrome -127mm

**SKU** LW530-225SC **MPN**530-225SC

#### Lockwood 530 127 Deadlatch Assembly Satin Chrome

Suits 530, 930 and combination locksets Fire Rated - 2 hrs 25 year manufacturer's warranty

### **SPECIFICATION**

MPN 530-225SC
Brand Lockwood
Product Width 25mm
Product Height 57mm
Product Warranty 25 Years
Product Length 140mm

**Product Finish or Colour** Satin Chrome (SC)

Lock Backset127mmIncludes Fixing ScrewsYesFire TestedYesIncludes Strike PlateYesHas DeadlatchingYesSuits Rebated DoorsNo