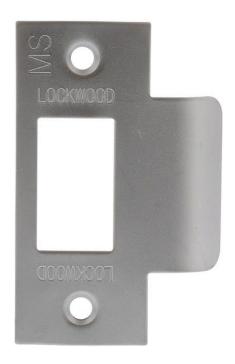

### **SPECIFICATION**

MPN 530-225SC
Brand Lockwood
Product Width 25mm
Product Height 57mm
Product Warranty 25 Years
Product Length 140mm

**Product Finish or Colour** Satin Chrome (SC)

Lock Backset127mmIncludes Fixing ScrewsYesFire TestedYesIncludes Strike PlateYesHas DeadlatchingYesSuits Rebated DoorsNo