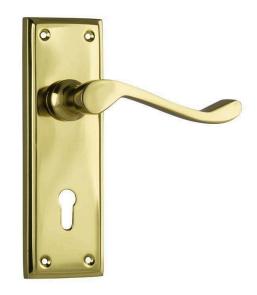

## Tradco 1077 Camden Lever on Skeleton Key Long Backplate - Polished Brass

**SKU** THA-1077

**MPN**1077

## **DESCRIPTION**

Tradco 1077 Camden Lever Lock FG 152x50mm PB

Material

Solid brass

**Suitability** 

Suits internal and external residential applications

Keying

CTC 57mm lock profile

Finish

Polished brass

**Features** 

Height 152mm x Width 50mm x Projection 60mm Traditional English inspired style, adaptable to many applications and decors