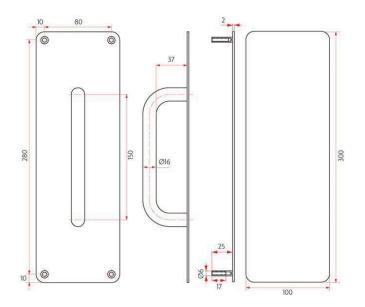

#### Sabre 300x100 Internal 150mm Pull Handle Push/Pull Plate Set Satin Stainless Steel

Dimensions - 300mm L x 100mm W x 2mm T Suits 35 - 45mm doors Includes 150mm x 16mm diameter pull handle Material - 304 stainless steel AS1428 Compliant 10 year manufacturer's warranty

## **SPECIFICATION**

| MPN                      | SAB-PPSET-CON100-SSS          |
|--------------------------|-------------------------------|
| Brand                    | Sabre                         |
| Product Length           | 300mm                         |
| Projection or Length     | 53mm                          |
| Product Diameter         | 16mm                          |
| Product Thickness        | 2mm                           |
| Plate Width              | 100mm                         |
| Plate Height             | 300mm                         |
| Product Finish or Colour | Satin Stainless Steel (SSS)   |
| Product Material         | 304 Stainless Steel           |
| Includes Fixing Screws   | Yes                           |
| AS1428.1 Compliant       | Yes                           |
| Fire Tested              | Yes                           |
| Suitable for Door Type   | Timber Doors, Aluminium Doors |
| D Pull Length            | 166mm                         |
| Fixing                   | Concealed Fixed               |
| Finger Clearance         | 37mm                          |
| Max Door Thickness       | 45mm                          |
| Product Warranty         | 10 Years Finish               |