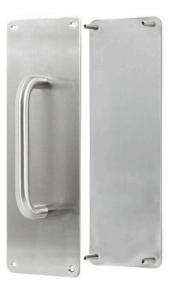

# Sabre 300x100mm Push Pull Plate Set with 150mm D Pull Handle on Concealed Fix Side - Satin Stainless Steel

**SKU** SAB-PPSET-CON100-SSS **MPN**SAB-PPSET-CON100-SSS

#### Sabre 300x100 Internal 150mm Pull Handle Push/Pull Plate Set Satin Stainless Steel

Dimensions - 300mm L x 100mm W x 2mm T Suits 35 - 45mm doors Includes 150mm x 16mm diameter pull handle Material - 304 stainless steel AS1428 Compliant 10 year manufacturer's warranty