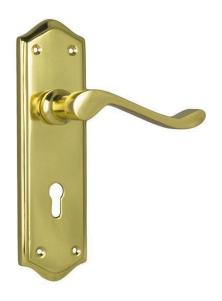

## Tradco 1075 Henley Lever on Skeleton Key Long Backplate - Polished Brass

**SKU** THA-1074P

**MPN**1074P

## **DESCRIPTION**

Tradco 1074P Henley Lever Privacy FG 180x50mm PB

Material

Solid brass

**Suitability** 

Suits internal and external residential applications

Keying

CTC 57mm privacy

**Finish** 

Polished brass

**Features** 

Height 180mm x Width 50mm x Projection 58mm