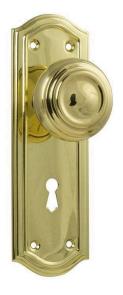

## Tradco 1073 Kensington Knob on Skeleton Key Long Backplate - Polished Brass

**SKU** THA-1073

**MPN**1073

## **DESCRIPTION**

Tradco 1073 Kensington Knob Lock 175x58mm PB

Material

Solid brass

**Suitability** 

Suits internal and external residential applications

Keying

CTC 57mm lock profile

**Finish** 

Polished brass

**Features** 

Height 175mm x Width 58mm x Projection 57mm

## **SPECIFICATION**

MPN 1073
Brand TradCo
Product Width 58mm
Product Height 175mm
Projection or Length 57mm

Product Finish or Colour Polished Brass (PB)

Product Material Brass
Includes Fixing Screws Yes