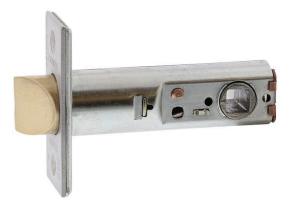

## Lockwood 530 60mm Plainlatch Assembly Satin Chrome

Suits 531, 931 Passage & 532, 932 privacy latch sets Fire Rated - 2Hrs 25 year manufacturer's warranty