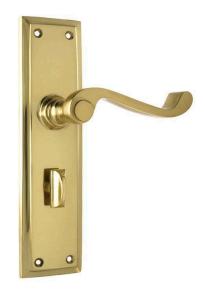

## Tradco 1004P Milton Lever on Privacy Long Backplate -Polished Brass

**SKU** THA-1004P

**MPN**1004P

## **DESCRIPTION**

Tradco 1004P Milton Lever Privacy 200x50mm PB

Material

Solid brass

**Suitability** 

Suits internal and external residential applications

Keying

CTC 57mm privacy

**Finish** 

Polished brass

**Features** 

Height 200mm x Width 50mm x Projection 68mm Traditional English inspired style, adaptable to many applications and decors Short backplate lever & On Rose version available

## **SPECIFICATION**

MPN 1004P
Brand TradCo
Product Width 50mm
Product Height 200mm
Projection or Length 68mm

Product Finish or Colour Polished Brass (PB)

Product Material Brass
Includes Fixing Screws Yes