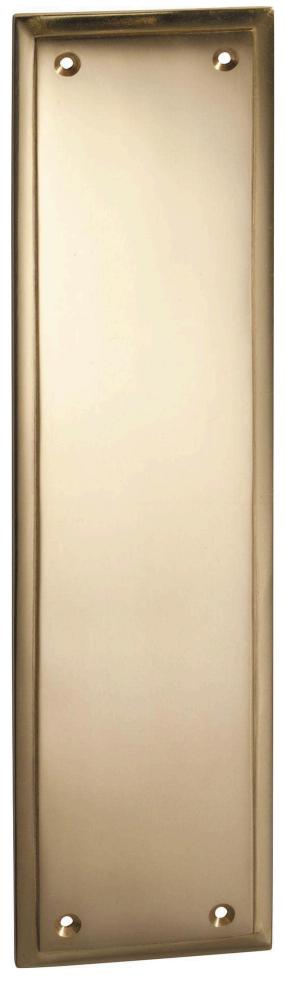

### Tradco 1008 Milton Push Plate 300x75mm PB

#### Finish

Polished brass

#### Features

Backplate 300mm x Width 75mm Traditional English inspired style, adaptable to many applications and decors Matching door lever & knobs version available