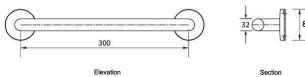

#### **Measurements:**

300mm L x 32mm diameter

## **SPECIFICATION**

MPN B-819439
Brand RBA Group
Product Length 383mm
Product Height 83mm
Projection or Length 89mm
Product Diameter 32mm

Product Finish or Colour Satin Stainless Steel (SSS)
Product Material 304 Stainless Steel

Includes Fixing ScrewsNoAS1428.1 CompliantYesAntiligatureNoAntimicrobialNoBariatricNo

HandingNon-HandedFixingConcealed Fixed

Centre to Centre Distance 300mm

Grab Rail AngleStraightFinger Clearance57mmMounting Plate Diameter83mmBlocking RequiredYesNumber of Brackets2