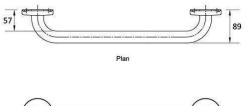

#### RBA 4000-030 Straight Grab Rail 300mm

Concealed fixings AS1428.1-2009 Compliant 57mm clearance

## **SPECIFICATION**

MPN B-819439
Brand RBA Group
Product Length 383mm
Product Height 83mm
Projection or Length 89mm
Product Diameter 32mm

Product Finish or Colour Satin Stainless Steel (SSS)
Product Material 304 Stainless Steel

Includes Fixing ScrewsNoAS1428.1 CompliantYesAntiligatureNoAntimicrobialNoBariatricNo

HandingNon-HandedFixingConcealed Fixed

Centre to Centre Distance 300mm

Grab Rail AngleStraightFinger Clearance57mmMounting Plate Diameter83mmBlocking RequiredYesNumber of Brackets2