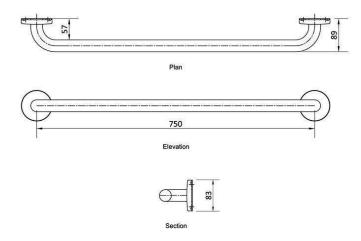

#### RBA 4000-075 Straight Grab Rail 750mm

Concealed fixings AS1428.1-2009 Compliant 57mm clearance

#### **Measurements:**

750mm L x 32mm diameter

## **SPECIFICATION**

MPN B-819442
Brand RBA Group
Product Length 833mm
Product Height 83mm
Projection or Length 89mm
Product Diameter 32mm

Product Finish or Colour Satin Stainless Steel (SSS)
Product Material 304 Stainless Steel

Includes Fixing ScrewsNoAS1428.1 CompliantYesAntiligatureNoAntimicrobialNoBariatricNo

HandingNon-HandedFixingConcealed Fixed

Centre to Centre Distance 750mm

Grab Rail AngleStraightFinger Clearance57mmMounting Plate Diameter83mmBlocking RequiredYesNumber of Brackets2