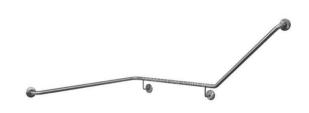

## DESCRIPTION

RBA 4041-900 40-Degree Angled 2 Wall Accessible Grab Rail LH

Concealed Fixings 60mm Clearance AS1428.1-2009 Compliant

## **SPECIFICATION**

| MPN                             | B-819438                    |
|---------------------------------|-----------------------------|
| Brand                           | RBA Group                   |
| Product Height                  | 633mm                       |
| <b>Projection or Length</b>     | 89mm                        |
| Product Diameter                | 32mm                        |
| <b>Product Finish or Colour</b> | Satin Stainless Steel (SSS) |
| Product Material                | 304 Stainless Steel         |
| Includes Fixing Screws          | No                          |
| AS1428.1 Compliant              | Yes                         |
| Antiligature                    | No                          |
| Antimicrobial                   | No                          |
| Bariatric                       | No                          |
| Handing                         | Left Hand                   |
| Fixing                          | Concealed Fixed             |
| Grab Rail Angle                 | 40°                         |
| Finger Clearance                | 57mm                        |