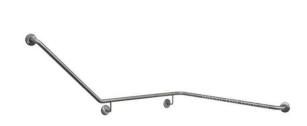

## DESCRIPTION

RBA 4041-910 40-Degree Angled 2 Wall Accessible Grab Rail RH

Concealed Fixings 60mm Clearance AS1428.1-2009 Compliant

## Measurements

32mm diameter

Material

304 Stainless Steel

Finish

Satin Stainless Steel

## **SPECIFICATION**

| MPN                             | B-819437                    |
|---------------------------------|-----------------------------|
| Brand                           | RBA Group                   |
| Product Height                  | 633mm                       |
| <b>Projection or Length</b>     | 89mm                        |
| Product Diameter                | 32mm                        |
| <b>Product Finish or Colour</b> | Satin Stainless Steel (SSS) |
| Product Material                | 304 Stainless Steel         |
| Includes Fixing Screws          | No                          |
| AS1428.1 Compliant              | Yes                         |
| Antiligature                    | No                          |
| Antimicrobial                   | No                          |
| Bariatric                       | No                          |
| Handing                         | Right Hand                  |
| Fixing                          | Concealed Fixed             |
| Grab Rail Angle                 | 40°                         |
| Finger Clearance                | 57mm                        |