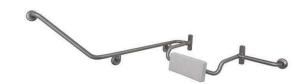

#### RBA 4150-239 40 Deg 2 Wall Grab Rail with Backrest RH

AS1428.1-2009 compliant / Amdt 1-2010 compliant Concealed fixings Right handed when seated Integrated polyurethane backrest

#### Measurements

32mm diameter Wall Rail - 603mm H x 1050mm W x 87mm P Seat Rail - 208mm H x 1107mm W x 389mm P

### Material

304 Stainless Steel

Finish

Satin Stainless Steel