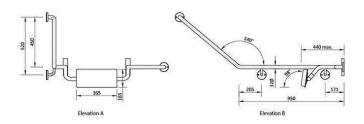

#### Measurements

32mm diameter Wall Rail - 603mm H x 1050mm W x 87mm P Seat Rail - 208mm H x 1107mm W x 389mm P

| <b>Mounting Plate Diameter</b> | 78mm       |
|--------------------------------|------------|
| <b>Blocking Required</b>       | Yes        |
| Backrest Offset                | 388mm      |
| Number of Brackets             | 6          |
| Max Downward Force             | 1100Nm     |
| Static Load                    | 1100N      |
| Orientation                    | Right Hand |
| Security Fixing                | No         |
| Product Warranty               | 1 Year     |