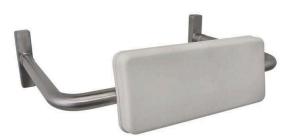

## RBA 4150-101 40mm thick White Polyurethane Backrest

AS1428.1-2009 compliant Amdt 1-2010 compliant Concealed Fixings 60mm Clearance

Measurements

32mm diameter

Material

304 Stainless Steel

Finish

Satin Stainless Steel

## **SPECIFICATION**

| MPN                             | RBA4150-101                         |
|---------------------------------|-------------------------------------|
| Brand                           | RBA Group                           |
| Product Width                   | 607mm                               |
| Product Height                  | 164mm                               |
| Product Warranty                | 1 Year                              |
| Product Diameter                | 32mm                                |
| <b>Projection or Length</b>     | 458mm                               |
| <b>Product Finish or Colour</b> | White / Satin Stainless (WHT) (SSS) |
| Product Material                | Stainless Steel                     |
| Includes Fixing Screws          | No                                  |
| AS1428.1 Compliant              | Yes                                 |
| Fixing                          | Concealed Fixed                     |
| Centre to Centre Distance       | 565mm                               |
| Backrest Offset                 | None                                |