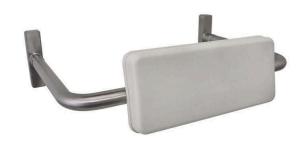

### RBA 4150-101 40mm thick White Polyurethane Backrest

AS1428.1-2009 compliant Amdt 1-2010 compliant Concealed Fixings 60mm Clearance

## Measurements

32mm diameter

# Material

304 Stainless Steel

#### **Finish**

Satin Stainless Steel

## **SPECIFICATION**

MPN RBA4150-101
Brand RBA Group
Product Width 607mm
Product Height 164mm
Product Diameter 32mm
Projection or Length 458mm

**Product Finish or Colour** White / Satin Stainless (WHT) (SSS)

**Product Material** Stainless Steel

**Includes Fixing Screws** No **AS1428.1 Compliant** Yes

**Fixing** Concealed Fixed

Centre to Centre Distance565mmBackrest OffsetNoneProduct Warranty1 Year

Print Date: 27/4/24