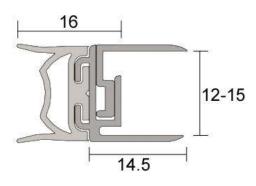

## DESCRIPTION

The IS7310si seal is adjustable, aluminium meeting stile and door edge seals for frameless glass sliding doors. All seals are designed to suit 12-15mm frameless glass doors, providing ambient temperature smoke containment, along with draught and dust protection. The high performance silicone gaskets also protect glass doors from colliding during closure. These seals have an easy self-adhesive application and can be used independently for various door applications.

### **SPECIFICATION**

| MPN                      | IS7310SI-2250CA     |
|--------------------------|---------------------|
| Brand                    | Kilargo             |
| Product Width            | 15mm                |
| Product Warranty         | 2 Years             |
| Door Seal Length         | 2250mm              |
| Product Length           | 2250mm              |
| Product Thickness        | 16mm                |
| Product Finish or Colour | Clear Anodised (CA) |
| Product Material         | Aluminium           |
| Includes Fixing Screws   | No                  |
| Fire Tested              | No                  |
|                          |                     |