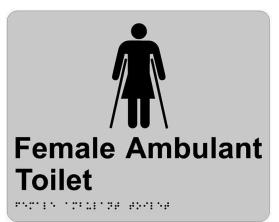

## DESCRIPTION

RBA 4330-023 Tactile Sign Female Ambulant SS

AS1428.1-2009 compliant Luminance Contrast

## Measurements

200mm square x 1.6mm

Material

316 Stainless Steel

Finish

Satin Stainless Steel

## **SPECIFICATION**

| MPN                      | RBA4330-023                               |
|--------------------------|-------------------------------------------|
| Brand                    | RBA Group                                 |
| Product Width            | 250mm                                     |
| Product Height           | 200mm                                     |
| Product Thickness        | 1.6mm                                     |
| Product Finish or Colour | Satin Stainless Steel / Black (SSS) (BLK) |
| Product Material         | 316 Stainless Steel                       |
| AS1428.1 Compliant       | Yes                                       |
| Has Braille              | Yes                                       |
| Self Adhesive            | No                                        |
| Product Warranty         | 1 Year                                    |