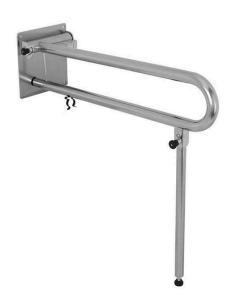

# RBA 4007-112 Toilet Grab Rail - Drop Down for Bariatric -Left Hand - Satin Stainless Steel

**SKU** BOB-RBA4007-112 **MPN**RBA4007-112

#### RBA 4007-112 Drop Down Rail for Bariatric LH

Fold out leg to improve strength to 300kg downwards weight 160kgs lateral weight Designed for Bariatric applications

#### Measurements

38mm diameter

#### Material

304 Stainless Steel

#### Finish

Satin Stainless Steel