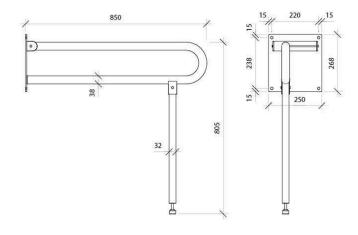

#### Measurements

38mm diameter

## **SPECIFICATION**

MPN RBA4007-112
Brand RBA Group
Product Length 850mm
Product Height 805mm
Projection or Length 850mm
Product Diameter 38mm

Product Finish or Colour Satin Stainless Steel (SSS)
Product Material 304 Stainless Steel