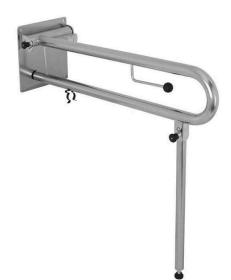

### RBA 4007-113 Drop Down Rail for Bariatric with Toilet Roll Holder LH

Fold out leg to improve strength to 300kg downwards weight Toilet Roll Holder 160kgs lateral weight Designed for Bariatric applications

#### Measurements

38mm diameter

Material

304 Stainless Steel

### Finish

Satin Stainless Steel