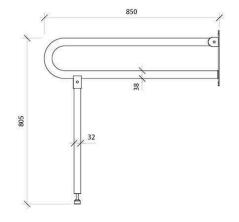

#### Measurements

38mm diameter

# **SPECIFICATION**

MPN RBA4007-114
Brand RBA Group
Product Length 850mm
Product Height 805mm
Projection or Length 850mm
Product Diameter 38mm

Product Finish or Colour Satin Stainless Steel (SSS)
Product Material 304 Stainless Steel