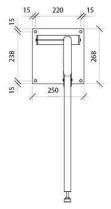

# **SPECIFICATION**

MPN RBA4007-114
Brand RBA Group
Product Length 850mm
Product Height 805mm
Projection or Length 850mm
Product Diameter 38mm

Product Finish or Colour Satin Stainless Steel (SSS)
Product Material 304 Stainless Steel