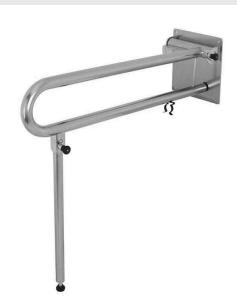

# RBA 4007-114 Toilet Grab Rail - Drop Down for Bariatric -Right Hand - Satin Stainless Steel

**SKU** BOB-RBA4007-114 **MPN**RBA4007-114

#### RBA 4007-114 Drop Down Rail for Bariatric RH

Fold out leg to improve strength to 300kg downwards weight 160kgs lateral weight Designed for Bariatric applications

# **SPECIFICATION**

MPN RBA4007-114
Brand RBA Group
Product Length 850mm
Product Height 805mm
Projection or Length 850mm
Product Diameter 38mm

Product Finish or Colour Satin Stainless Steel (SSS)
Product Material 304 Stainless Steel

Includes Fixing ScrewsNoAntiligatureNoAntimicrobialNoBariatricYesHandingRight HandFixingVisible Fixed

Blocking Required Yes

**Max Downward Force** 500kg Downwards, 160kg Lateral

**Static Load** 500kg Downwards, 160kg Lateral