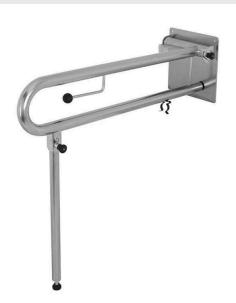

# RBA 4007-115 Toilet Grab Rail - Drop Down for Bariatric with Toilet Roll Holder -Right Hand

**SKU** BOB-RBA4007-115 **MPN**RBA4007-115

# RBA 4007-115 Drop Down Rail for Bariatric with Toilet Roll Holder RH

Fold out leg to improve strength to 300kg downwards weight Toilet Roll Holder Included 160kgs lateral weight Designed for Bariatric applications