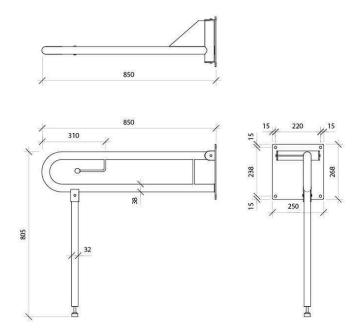

# Measurements

38mm diameter

# **SPECIFICATION**

MPN RBA4007-115
Brand RBA Group
Product Height 272mm
Product Width 250mm
Projection or Length 850mm
Product Diameter 38mm
Product Length 850mm

Product Finish or ColourGloss White PowdercoatProduct Material304 Stainless SteelFixingVisible FixedMounting TypeSurface Mounted