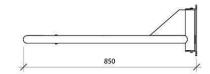

## **SPECIFICATION**

MPN RBA4007-117 **Brand RBA** Group **Product Length** 850mm **Product Warranty** 1 Year **Product Height** 805mm 850mm **Projection or Length Product Diameter** 

**Product Finish or Colour** Satin Stainless Steel (SSS) **Product Material** 304 Stainless Steel