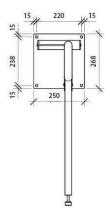

## **SPECIFICATION**

MPN RBA4007-117 **Brand RBA** Group **Product Length** 850mm **Product Warranty** 1 Year **Product Height** 805mm 850mm **Projection or Length Product Diameter** 

**Product Finish or Colour** Satin Stainless Steel (SSS) **Product Material** 304 Stainless Steel