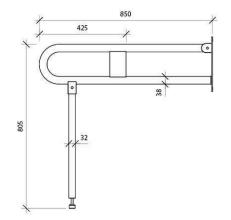

## Measurements

38mm diameter

## **SPECIFICATION**

MPN RBA4007-117 **Brand RBA** Group **Product Length** 850mm **Product Warranty** 1 Year **Product Height** 805mm 850mm **Projection or Length Product Diameter** 

**Product Finish or Colour** Satin Stainless Steel (SSS) **Product Material** 304 Stainless Steel