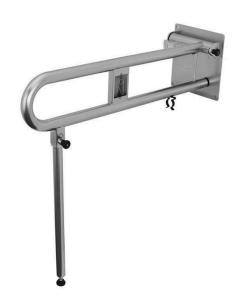

# RBA 4007-117 Toilet Grab Rail

- Drop Down for Bariatric with Nurse Call - Right Hand - Satin Stainless Steel

**SKU** BOB-RBA4007-117 MPNRBA4007-117

## RBA 4007-117 Drop Down Rail for Bariatric with Nurse Call Button RH

Fold out leg to improve strength to 300kg downwards weight 160kgs lateral weight Nurse call button Designed for Bariatric applications

## Measurements

38mm diameter

#### Material

304 Stainless Steel

### **Finish**

Satin Stainless Steel