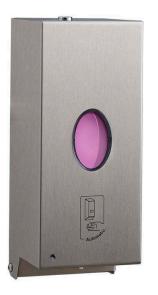

### **Bobrick B2012 Automatic Wall Mounted Soap Dispenser**

#### Material

Satin stainless steel

#### **Features**

Sensor operated Accessible compliant Corrosion resistant valve

# Dimensions

108mm W x 268mm H 850mL capacity