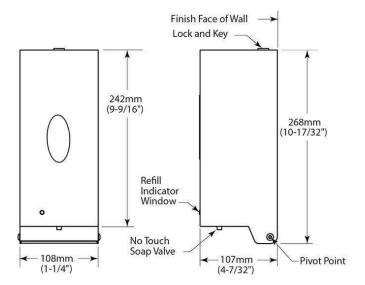

# Dimensions

108mm W x 268mm H 850mL capacity

# **SPECIFICATION**

MPN B-2012
Brand Bobrick
Product Height 268mm
Product Width 108mm
Projection or Length 107mm
Product Depth 107mm

**Product Finish or Colour** Satin Stainless Steel (SSS)

**Product Material** 304 Stainless Steel