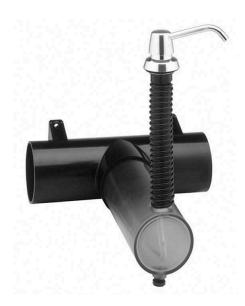

## Bobrick B922 Contura Counter Mounted Reservoir Soap Dispenser

914mm long supply tube which can be cut-to-fit in the field Dispenses commercial all-purpose hand soaps 100mm spout length 75mm spout height 3/4L capacity, plus capacity of pipe connections