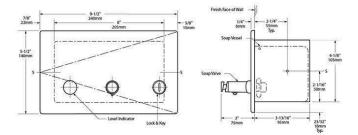

## **SPECIFICATION**

MPN B-306
Brand Bobrick
Product Height 140mm
Product Width 240mm
Projection or Length 6mm
Product Depth 95mm

Product Finish or Colour Satin Stainless Steel (SSS)
Product Material 304 Stainless Steel

Includes Fixing Screws Yes
AS1428.1 Compliant Yes
Lockable Yes

Fixing Concealed Fixed
Mounting Type Recessed
Blocking Required Yes
Rough Wall Opening Width 210mm
Rough Wall Opening Height 110mm
Rough Wall Opening Depth 98mm

ActivationPump PushOrientationHorizontal

**Soap Type** Refer Supplier Website \*

**Product Warranty** 3 Years