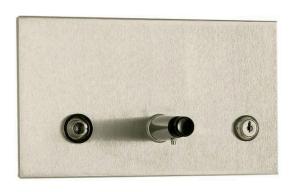

### **Bobrick B306 Trimline Recessed Soap Dispenser**

#### Features

Equipped with tumbler lock and refill indicator 1.3L capacity Luminance contrast 240mm W x 140mm H

## **SPECIFICATION**

MPN B-306
Brand Bobrick
Product Height 140mm
Product Width 240mm
Projection or Length 6mm
Product Depth 95mm

Product Finish or Colour Satin Stainless Steel (SSS)
Product Material 304 Stainless Steel

Includes Fixing Screws Yes
AS1428.1 Compliant Yes
Lockable Yes

Fixing Concealed Fixed
Mounting Type Recessed
Blocking Required Yes
Rough Wall Opening Width 210mm
Rough Wall Opening Height 110mm
Rough Wall Opening Depth 98mm