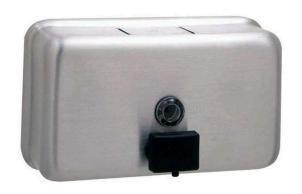

#### **Bobrick B2112 Classic Surface Mounted Soap Dispenser**

#### Material

304 stainless steel

#### **Finish**

Satin

#### **Dimensions**

205mm W x 120mm H x 70mm D (+20mm for Spout) 1.2L capacity