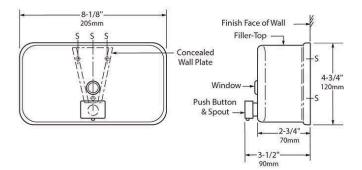

#### **Dimensions**

205mm W x 120mm H x 70mm D (+20mm for Spout) 1.2L capacity

## **SPECIFICATION**

MPN B-2112
Brand Bobrick
Product Height 120mm
Product Width 205mm
Product Depth 70mm

Product Finish or Colour Satin Stainless Steel (SSS)
Product Material 304 Stainless Steel

Includes Fixing Screws Yes
AS1428.1 Compliant Yes
Lockable Yes

Fixing Concealed Fixed

Mounting Type Surface Mounted

Blocking Required Yes
Activation Pump Push
Filling Type Top

**Orientation** Horizontal

**Soap Type** Refer Supplier Website \*

**Product Warranty** 1 Yes