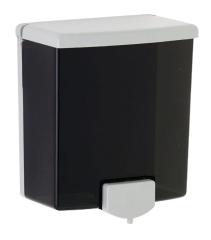

### **Bobrick B40 Classic Surface Mounted Soap Dispenser**

Valve dispenses all-purpose soaps
Vandal resistant life has keyless locking device
Translucent container provides visible soap levels
Concealed wall/mirror mounting, removable for cleaning
Two tone black and grey

#### **Capacity**

1/2 L

#### Measurements

150mm W x 175mm H