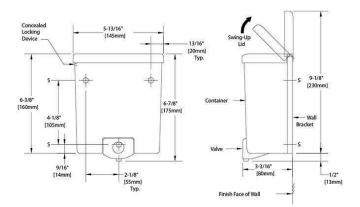

#### Measurements

150mm W x 175mm H

# **SPECIFICATION**

MPN B-40 **Brand** Bobrick **Product Height** 175mm **Product Width** 145mm **Product Depth** 85mm Product Finish or Colour Black / Grey **Product Material ABS Plastic** AS1428.1 Compliant Yes Lockable

Fixing Concealed Fixed

Mounting Type Surface Mounted

Blocking Required Yes
Activation Valve Push
Filling Type Top
Self Adhesive Yes
Orientation Vertical

**Soap Type** Refer Supplier Website \*

Product Warranty