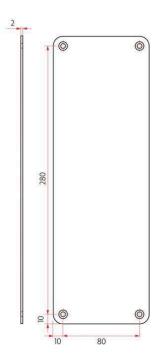

#### Sabre 300x100 Internal Push Plate Satin Stainless Steel

Dimensions - 300mm L x 100mm W x 2mm T Suits 35 - 45mm doors Material - 304 stainless steel AS1428 Compliant 10 year manufacturer's warranty

### **SPECIFICATION**

| MPN                      | SAB-PPVIS310-SSS              |
|--------------------------|-------------------------------|
| Brand                    | Sabre                         |
| Product Length           | 300mm                         |
| Projection or Length     | 2mm                           |
| Product Thickness        | 2mm                           |
| Plate Width              | 100mm                         |
| Plate Height             | 300mm                         |
| Product Finish or Colour | Satin Stainless Steel (SSS)   |
| Product Material         | 304 Stainless Steel           |
| Includes Fixing Screws   | Yes                           |
| AS1428.1 Compliant       | No                            |
| Fire Tested              | No                            |
| Suitable for Door Type   | Timber Doors, Aluminium Doors |
| Fixing                   | Visible Fixed                 |
| Product Warranty         | 10 Years Finish               |