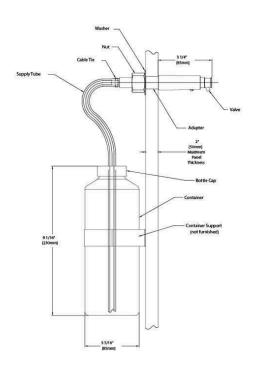

#### **Bobrick B8601 Panel Mounted Soap Dispenser**

Corrosion-resistant valve
Dispenses liquid and lotion soaps, and synthetic detergents
Translucent, shatter resisitant polyethylene container
Capacity 1 L

## **SPECIFICATION**

MPN B-8601
Brand Bobrick
Projection or Length 85mm

Product Finish or Colour Chrome Polish (CP)

**Product Material** Brass

Fixing Concealed Fixed
Activation Pump Push
Orientation Horizontal