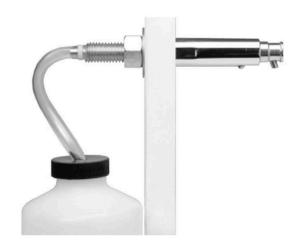

#### **Bobrick B8601 Panel Mounted Soap Dispenser**

Corrosion-resistant valve
Dispenses liquid and lotion soaps, and synthetic detergents
Translucent, shatter resisitant polyethylene container
Capacity 1 L

## **SPECIFICATION**

MPN B-8601
Brand Bobrick
Projection or Length 85mm

Product Finish or Colour Chrome Polish (CP)

**Product Material** Brass

Fixing Concealed Fixed
Activation Pump Push
Orientation Horizontal