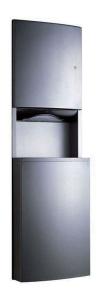

## **DESCRIPTION**

Bobrick B43944 Contura Recessed Paper Towel Dispenser/Waste Bin

## Benefits

Flush tumbler lock
Dispenses 600 C-fold or 800 multifold towels
Waste receptacle has 56.8L capacity
Removable front panel for easy cleaning
Extends 130mm from wall