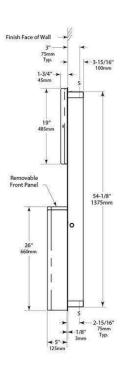

## Benefits

Flush tumbler lock
Dispenses 600 C-fold or 800 multifold towels
Waste receptacle has 56.8L capacity
Removable front panel for easy cleaning
Extends 130mm from wall

## **SPECIFICATION**

MPN B-43944
Brand Bobrick
Product Height 1430mm
Product Width 445mm
Projection or Length 125mm
Product Depth 100mm

Product Finish or Colour Satin Stainless Steel (SSS)
Product Material 304 Stainless Steel

AS1428.1 Compliant Yes
Lockable Yes

Fixing Concealed Fixed

Mounting Type Recessed

Blocking Required Yes

Capacity56.8LRough Wall Opening Height1390mmRough Wall Opening Width405mmRough Wall Opening Depth100mmOrientationVerticalProduct Warranty3 Years