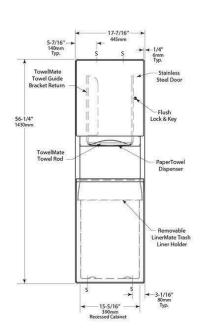

## Benefits

Flush tumbler lock
Dispenses 600 C-fold or 800 multifold towels
Waste receptacle has 56.8L capacity
Removable front panel for easy cleaning
Extends 130mm from wall

## **SPECIFICATION**

MPN B-43944
Brand Bobrick
Product Height 1430mm
Product Width 445mm
Projection or Length 125mm
Product Depth 100mm

Product Finish or Colour Satin Stainless Steel (SSS)
Product Material 304 Stainless Steel

AS1428.1 Compliant Yes
Lockable Yes

Fixing Concealed Fixed

Mounting Type Recessed

Blocking Required Yes

Capacity56.8LRough Wall Opening Height1390mmRough Wall Opening Width405mmRough Wall Opening Depth100mmOrientationVerticalProduct Warranty3 Years