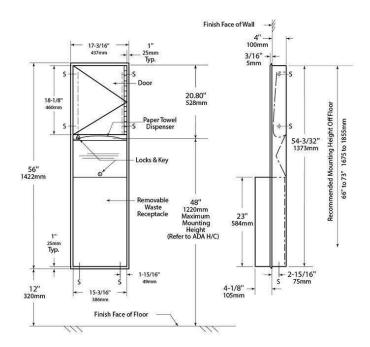

### **SPECIFICATION**

MPN B-3944
Brand Bobrick
Product Height 1420mm
Product Width 435mm
Projection or Length 5mm
Product Depth 100mm

Product Finish or Colour Satin Stainless Steel (SSS)
Product Material 304 Stainless Steel

AS1428.1 Compliant Yes
Lockable Yes

Fixing Concealed Fixed
Mounting Type Recessed
Blocking Required Yes
Capacity 45.5L
Rough Wall Opening Height 1390mm

Rough Wall Opening Width405mmRough Wall Opening Depth100mmOrientationVerticalProduct Warranty1 Year