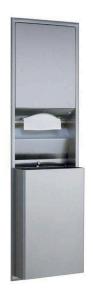

## **DESCRIPTION**

Bobrick B3944 Classic Recessed Convertible Paper Towel Dispenser/Waste Bin

#### Features

Rounded towel tray has hemmed opening to dispense paper towels Dispenser capacity - 600 C-fold or 800 multifold paper towels Waste capacity - 45L 440mm W x 1420mm H