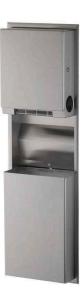

# DESCRIPTION

Bobrick B3961 Classic Recessed Convertible Paper Towel Dispenser/Waste Bin

#### Features

Touch free pull towel mechanism Seamless beveled flange Waste capacity: 45.5L 437mm W x 1422mm H