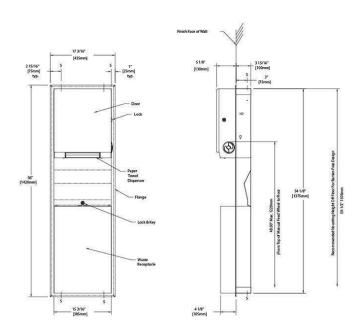

#### Features

Touch free pull towel mechanism Seamless beveled flange Waste capacity: 45.5L 437mm W x 1422mm H

### **SPECIFICATION**

| MPN                             | B-3961                      |
|---------------------------------|-----------------------------|
| Brand                           | Bobrick                     |
| Product Height                  | 1422mm                      |
| Product Width                   | 437mm                       |
| Projection or Length            | 130mm                       |
| Product Depth                   | 230mm                       |
| <b>Product Finish or Colour</b> | Satin Stainless Steel (SSS) |
| Product Material                | 304 Stainless Steel         |
| AS1428.1 Compliant              | Yes                         |
| Lockable                        | Yes                         |
| Fixing                          | Concealed Fixed             |
| Mounting Type                   | Recessed                    |
| <b>Blocking Required</b>        | Yes                         |
| Capacity                        | 45.5L                       |
| Rough Wall Opening Height       | 1387mm                      |

Print Date: 24/4/24

| Rough Wall Opening Width | 403mm    |
|--------------------------|----------|
| Rough Wall Opening Depth | 100mm    |
| Orientation              | Vertical |
| Product Warranty         | 1 Year   |