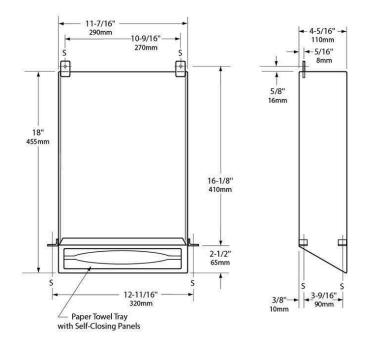

### **SPECIFICATION**

| MPN                             | B-318                       |
|---------------------------------|-----------------------------|
| Brand                           | Bobrick                     |
| Product Height                  | 455mm                       |
| Product Width                   | 290mm                       |
| Product Depth                   | 110mm                       |
| <b>Product Finish or Colour</b> | Satin Stainless Steel (SSS) |
| Product Material                | 304 Stainless Steel         |
| AS1428.1 Compliant              | Yes                         |
| Mounting Type                   | Recessed                    |
| <b>Blocking Required</b>        | Yes                         |
| Orientation                     | Vertical                    |
| Paper Type                      | Multifold                   |
| Product Warranty                | 1 Year                      |