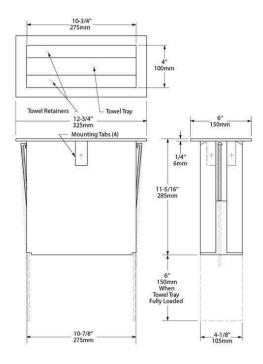

## **SPECIFICATION**

MPN B-526
Brand Bobrick
Product Height 285mm
Product Width 325mm
Product Depth 155mm

Product Finish or Colour Satin Stainless Steel (SSS)
Product Material 304 Stainless Steel

Mounting Type Recessed Blocking Required Yes

Orientation In Countertop
Paper Type Multifold
Product Warranty 1 Year