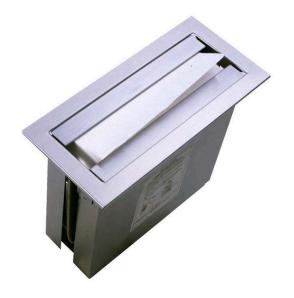

# Bobrick B526 Paper Towel Dispenser - Trimline Countertop Mounted Model - Satin Stainless Steel

**SKU** BOB526 **MPN**B-526

## **DESCRIPTION**

**Bobrick B526 Trimline Countertop Mounted Recessed Towel Dispenser** 

# Benefits

Towels load into top of dispenser Flange has 90° return Dispenses 300 C-fold or multifold towels