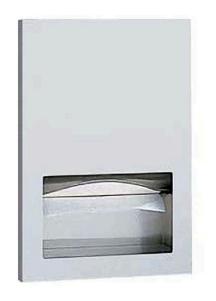

### **Bobrick B35903 Trimline Recessed Towel Dispenser**

## **Features**

Door has 90 deg return Capacity 300 C-fold or 400 multifold paper towels 330mm W x 480mm

## **SPECIFICATION**

MPN B-35903
Brand Bobrick
Product Height 480mm
Product Width 330mm
Product Depth 95mm
Projection or Length 14mm

Product Finish or Colour Satin Stainless Steel (SSS)
Product Material 304 Stainless Steel