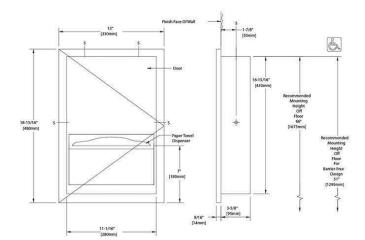

## **SPECIFICATION**

MPN B-35903
Brand Bobrick
Product Height 480mm
Product Width 330mm
Product Depth 95mm
Projection or Length 14mm

Product Finish or Colour Satin Stainless Steel (SSS)
Product Material 304 Stainless Steel

AS1428.1 Compliant Yes
Mounting Type Recessed
Blocking Required Yes
Rough Wall Opening Width
Rough Wall Opening Height 440mm
Orientation Vertical
Paper Type Multifold
Product Warranty 1 Year