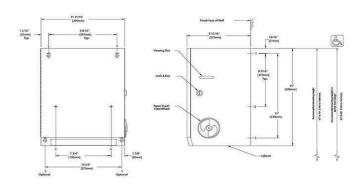

### **SPECIFICATION**

| MPN                             | B-2860                      |
|---------------------------------|-----------------------------|
| Brand                           | Bobrick                     |
| Product Height                  | 380mm                       |
| Product Width                   | 300mm                       |
| Product Depth                   | 230mm                       |
| <b>Product Finish or Colour</b> | Satin Stainless Steel (SSS) |
| Product Material                | 304 Stainless Steel         |
| AS1428.1 Compliant              | Yes                         |
| Lockable                        | Yes                         |
| Mounting Type                   | Surface Mounted             |
| <b>Blocking Required</b>        | Yes                         |
| Orientation                     | Vertical                    |
| Paper Type                      | Standard Roll               |
| Product Warranty                | 1 Year                      |