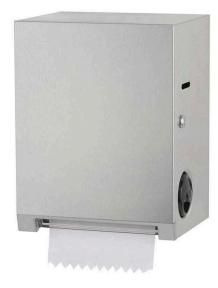

#### Bobrick B2860 Surface Mounted Roll Paper Towel Dispenser

#### Material

304 stainless steel

#### Finish

Satin

#### Features

Touch free pull towel mechanism Dispenses 305mm L per pull 300mm W x 380mm H