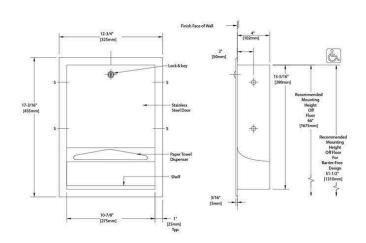

#### Features

Seamless beveled flange Piano hinge swings down for easy fill-up Capacity - 350 C-fold or 475 multifold paper towels Rough wall opening: 285 x 395 x 100mm

### **SPECIFICATION**

| MPN                              | B-359                       |
|----------------------------------|-----------------------------|
| Brand                            | Bobrick                     |
| Product Height                   | 435mm                       |
| Product Width                    | 325mm                       |
| Product Depth                    | 100mm                       |
| Projection or Length             | 5mm                         |
| Product Finish or Colour         | Satin Stainless Steel (SSS) |
| Product Material                 | 304 Stainless Steel         |
| AS1428.1 Compliant               | Yes                         |
| Lockable                         | Yes                         |
| Mounting Type                    | Recessed                    |
| Blocking Required                | Yes                         |
| Rough Wall Opening Width         | 285mm                       |
| <b>Rough Wall Opening Height</b> | 395mm                       |
| Rough Wall Opening Depth         | 102mm                       |
| Orientation                      | Vertical                    |
| Paper Type                       | Multifold                   |