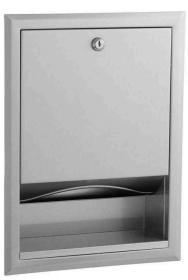

#### Bobrick B359 Classic Recessed Paper Towel Dispenser

#### Material

304 stainless steel

Finish

Satin

#### Features

Seamless beveled flange Piano hinge swings down for easy fill-up Capacity - 350 C-fold or 475 multifold paper towels Rough wall opening: 285 x 395 x 100mm