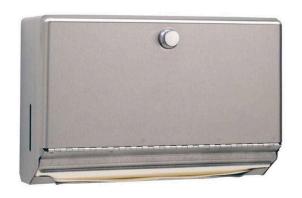

### **Bobrick B2621 Classic Surface Mounted Paper Towel Dispenser**

#### Features

Towel tray has a hemmed opening to dispense paper towels without fuss Capacity - 200 C-fold or 275 multifold paper towels 180mm H x 275mm W Equipped with a knob latch

## **SPECIFICATION**

MPN B-2621
Brand Bobrick
Product Height 180mm
Product Width 275mm
Product Depth 100mm

Product Finish or Colour Satin Stainless Steel (SSS)
Product Material 304 Stainless Steel

AS1428.1 Compliant Yes