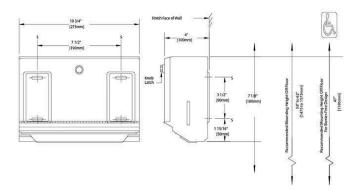

## **SPECIFICATION**

MPN B-2621
Brand Bobrick
Product Height 180mm
Product Width 275mm
Product Depth 100mm

Product Finish or Colour Satin Stainless Steel (SSS)
Product Material 304 Stainless Steel

AS1428.1 Compliant Yes

Mounting Type Surface Mounted

Blocking Required Yes
Orientation Horizontal
Paper Type Multifold
Product Warranty 1 Year