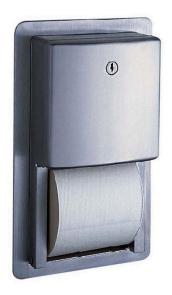

## **Bobrick B4388 Contura Recessed Multi-Roll Toilet Tissue Dispenser**

### Benefits

Holds two rolls up to 133mm diameter
Extra doll drops in place when bottom roll is depleted
Theft resistant heavy duty spindles
Flush tumbler lock
Extends 70mm from wall

# **SPECIFICATION**

MPN B-4388
Brand Bobrick
Product Height 320mm
Product Width 190mm
Projection or Length 75mm
Product Depth 151mm

Product Finish or ColourSatin Stainless Steel (SSS)Product Material304 Stainless Steel