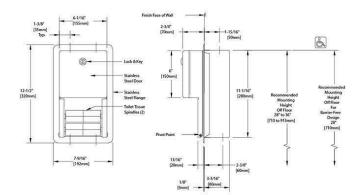

# **SPECIFICATION**

MPN B-4388
Brand Bobrick
Product Height 320mm
Product Width 190mm
Projection or Length 75mm
Product Depth 151mm

Product Finish or ColourSatin Stainless Steel (SSS)Product Material304 Stainless Steel

AS1428.1 Compliant Yes
Lockable Yes

Fixing Concealed Fixed
Mounting Type Recessed
Blocking Required Yes
Rough Wall Opening Depth 80mm
Rough Wall Opening Width 160mm
Rough Wall Opening Height 290mm

OrientationVerticalPaper TypeRoll x 2Product Warranty3 Years